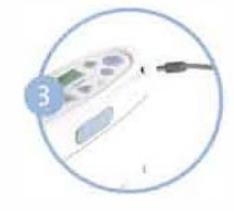

connect the AC Power Supply cord to the Inogen One G3.

Plug the Power Supply AC cord into the nearest electrical outlet.

Connect the nasal cannula tubing into the metal nozzle on your inogen One G3. Oxygen will only be delivered while you are breathing through the nasal cannula connected to the device.