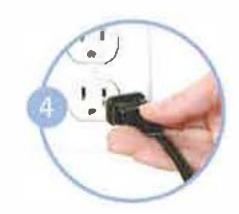

connect the AC Power Supply cord to the Inogen One G3.

Plug the Power Supply AC cord into the nearest electrical outlet.

Connect the nasal cannula tubing into the metal nozzle on your inogen One G3. Oxygen will only be delivered while you are breathing through the nasal cannula connected to the device.