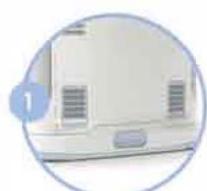

Place your Inogen One G3 in a well ventilated location. Ensure both particle filters are in place.

Insert the inogen One® G3 battery by sliding battery into place until the latch returns to the upper position.