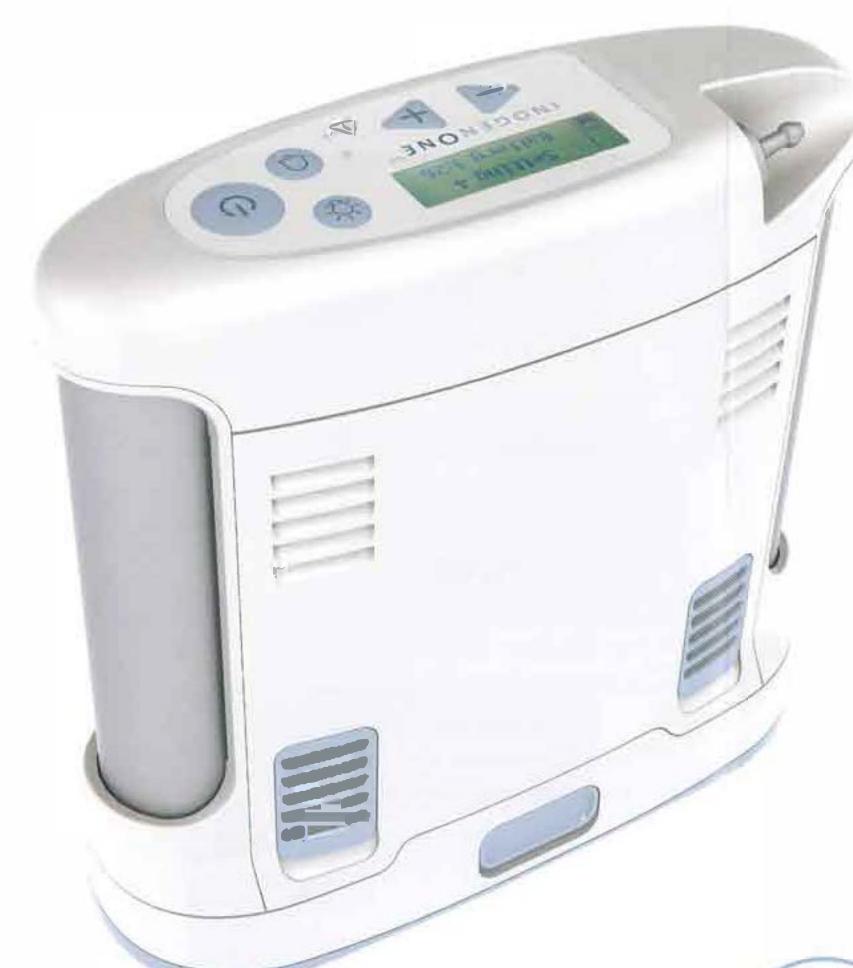

## INOGENONE®G3

Now that you have unpacked each box, you have everything you need to start using your Inogen One G3 (IO-300). The set-up of your Inogen One G3 is quick and simple. However, before using the Inogen One G3, please read the entire User Manual.

Place your Inogen One G3 in a well ventilated location. Ensure both particle filters are in place.

Insert the inogen One® G3 battery by sliding battery into place until the latch returns to the upper position.

connect the AC Power Supply cord to the Inogen One G3.

Plug the Power Supply AC cord into the nearest electrical outlet.

Connect the nasal cannula tubing into the metal nozzle on your inogen One G3. Oxygen will only be delivered while you are breathing through the nasal cannula connected to the device.

Turn on the Inogen One G<sub>3</sub> by pressing the button.

Set the flow setting to the flow rate prescribed by your clinical professional. The flow setting can be changed by pressing the triangular flow setting buttons that are marked with "+" and "-" symbols. Position the nasal cannula on your face and breathe normally through your nose.