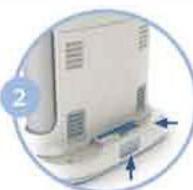

Place your Inogen One G3 in a well ventilated location. Ensure both particle filters are in place.

Insert the inogen One® G3 battery by sliding battery into place until the latch returns to the upper position.