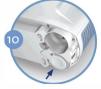

The spring loaded latch button should fully return to the closed position when the column is completely inserted.

OTE Column change instructions are only to be used when maintenance is required and are not intended for practice purpose.