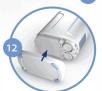

2 Unplug the concentrator from the electrical outlet.

Lay the concentrator down on its side.

Press the two latch buttons on the sides of the device to remove the cover from the bottom of the concentrator in order to access the two columns.

Press the latch button with thumb or finger and pull the column out of the concentrator using the pull ring attached to the bottom of the column cap.

Remove the column completely from the concentrator.

Repeat steps 5-6 to remove the other column.