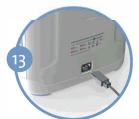

Repeat steps 9-10 to install the other column.

Replace the lower cover and return the concentrator to its upright position.

Connect the power supply cord from the concentrator and plug into an electrical outlet. Do Not Power On the concentrator.