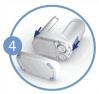

Press the latch button with thumb or finger and pull the column out of the concentrator using the pull ring attached to the bottom of the column cap.

Remove the column completely from the concentrator.