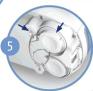

## INSTALLATION OF THE NEW COLUMNS (METAL TUBES):

Remove the upper and lower dust caps from each column. There should be a total of two dust caps removed from each column. Make sure there is no dust or debris where the dust caps were located.