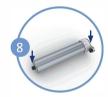

## INSTALLATION OF THE NEW COLUMNS (METAL TUBES):

Remove the upper and lower dust caps from each column. There should be a total of two dust caps removed from each column. Make sure there is no dust or debris where the dust caps were located.