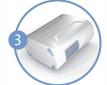

2 Unplug the concentrator from the electrical outlet.

Lay the concentrator down on its side.

Press the two latch buttons on the sides of the device to remove the cover from the bottom of the concentrator in order to access the two columns.