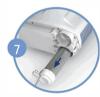

Press the latch button with thumb or finger and pull the column out of the concentrator using the pull ring attached to the bottom of the column cap.

Remove the column completely from the concentrator.