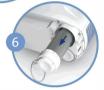

Insert the new column into the concentrator. Do not leave the column exposed after the dust caps are removed; it should be inserted into the concentrator immediately to minimize environmental exposure.

The spring loaded latch button should fully return to the closed position when the column is completely inserted.

OTE Column change instructions are only to be used when maintenance is required and are not intended for practice purpose.