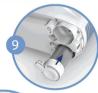

Insert the new column into the concentrator. Do not leave the column exposed after the dust caps are removed; it should be inserted into the concentrator immediately to minimize environmental exposure.