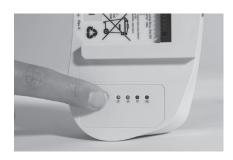

Battery charge will be displayed on the display screen. If off, press up or down to display battery percentage.

100% is fully charged.

To check the battery charge when it is not installed in the FreeStyle Comfort, lay it flat and press the TEST button. The battery gauge indicator lights (25-100%) will illuminate to the right of the TEST button to indicate the level of the battery pack charge.