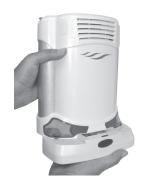

## 1) Install the Battery Pack:

**A.** Align the battery with the bottom housing from the center of the FreeStyle Comfort. **B.** Slide the battery inward until you hear a click to confirm that it has locked in place.