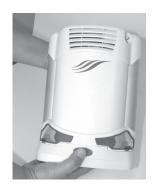

## 1) Install the Battery Pack:

**A.** Align the battery with the bottom housing from the center of the FreeStyle Comfort. **B.** Slide the battery inward until you hear a click to confirm that it has locked in place.