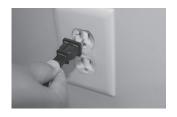

2) Connect External Power

Connect one end of the AC power cord to the inlet on the power supply brick. Connect the other end to a wall outlet.

Shown Above is the FreeStyle Comfort Power Supply

The FreeStyle Comfort will recharge the battery pack anytime it is installed in the concentrator and the concentrator is connected to an external AC or DC power source, unless placed in Airplane Mode.